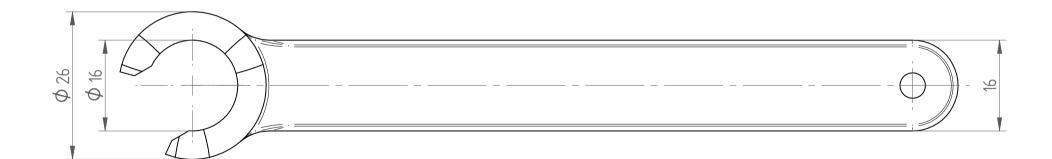

Type: E 20 AX

Part No.: 711720000 Date: 08.12.2014

DUTE: 00.12.2014

Scale : 1.5:1