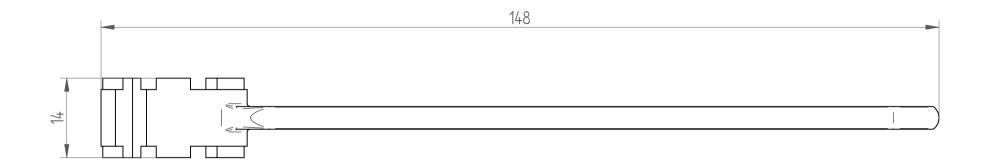

Type: E 20 AX

Part No.: 711720000 Date: 08.12.2014

DUTE: 00.12.2014

Scale : 1.5:1